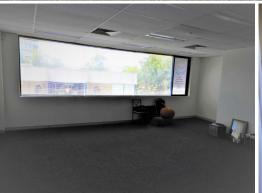

The first floor open plan office of approx. 120sqm has a wonderful North facing aspect. Nicely refurbished and features partitioned office areas, sun-drenched main meeting room, kitchenette, bathroom amenities, air-conditioning and 2 off street car spaces. Asking price \$24,000 gross + GST.