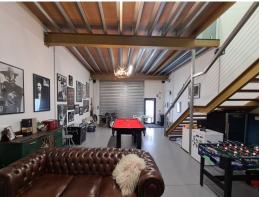

### **NEAR NEW MORNINGSIDE COMMERCIAL UNIT**

- 62sqm\* warehouse/ showroom
- 50sqm\* mezzanine office
- Self-contained amenities including a toilet, shower & kitchenette plus a shared disabled compliant toilet on site
- Generous internal clearance & excellent natural light
- Dual entry with either glazing or container height electric roller door
- 2 dedicated car parking spaces