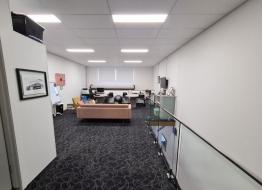

### **NEAR NEW MORNINGSIDE COMMERCIAL UNIT**

- 62sqm\* warehouse/ showroom
- 50sqm\* mezzanine office
- Self-contained amenities including a toilet, shower & kitchenette plus a shared disabled compliant toilet on site
- Generous internal clearance & excellent natural light
- Dual entry with either glazing or container height electric roller door
- 2 dedicated car parking spaces