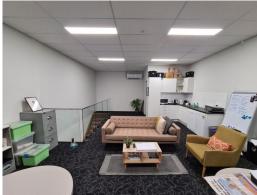

### **NEAR NEW MORNINGSIDE COMMERCIAL UNIT**

- 62sqm\* warehouse/ showroom
- 50sqm\* mezzanine office
- Self-contained amenities including a toilet, shower & kitchenette plus a shared disabled compliant toilet on site
- Generous internal clearance & excellent natural light
- Dual entry with either glazing or container height electric roller door
- 2 dedicated car parking spaces