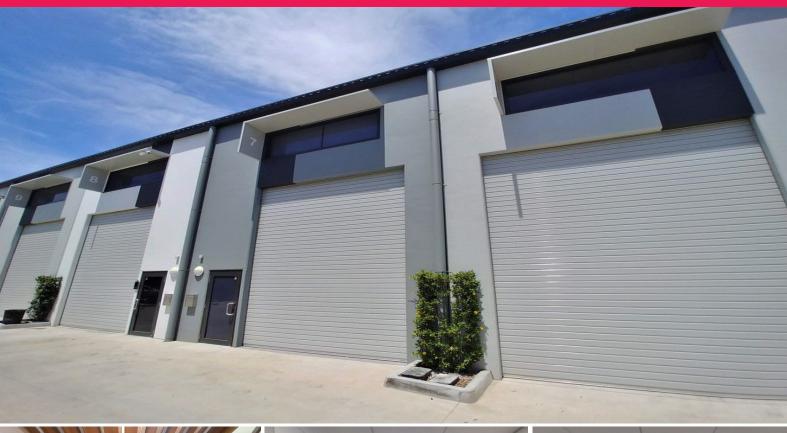

# Ray White.

7 / 39 Dunhill Crescent, Morningside QLD 4170

### **NEAR NEW MORNINGSIDE COMMERCIAL UNIT**

- 62sqm\* warehouse/ showroom
- 50sqm\* mezzanine office
- Self-contained amenities including a toilet, shower & kitchenette plus a shared disabled compliant toilet on site
- Generous internal clearance & excellent natural light
- Dual entry with either glazing or container height electric roller door
- 2 dedicated car parking spaces

Industrial

FOR LEASE

112sqm