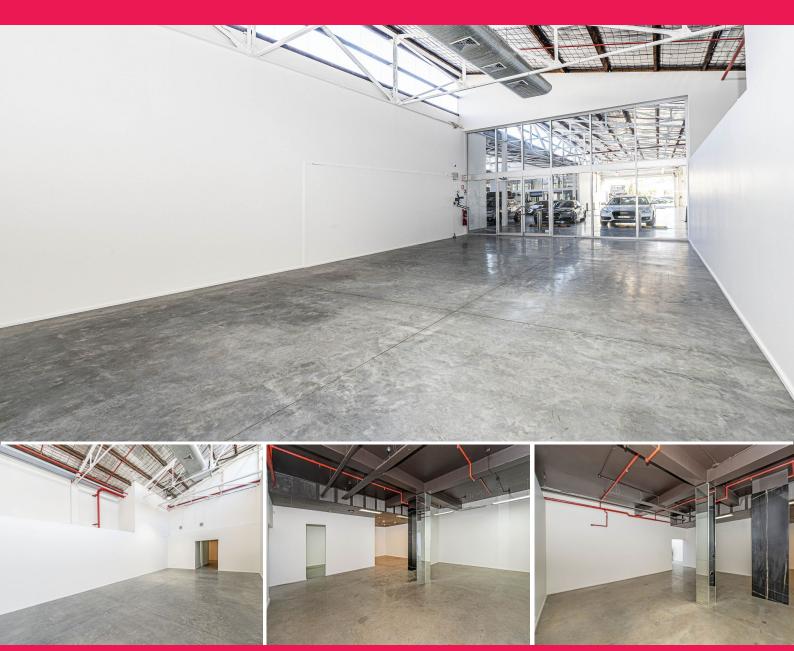

## Bright Open Plan Commercial Premises in the Heart of Alexandria

Set within one of Alexandria's well-known warehouse conversion buildings, 'The Alex', this unique location is situated on a prime corner location with main road exposure across Collins and O'Riordan Streets within close proximity to Green Square Railway Station and close to the City CBD, along major arterial roads and public transport.

- 188sqm\*
- Open plan layout
- 2 parking spaces
- Ideal for showroom and commercial tenants

Approximate\*

Offices FOR LEASE

188sqm