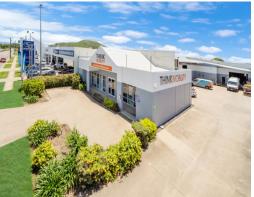

Compelling Investment Considerations:

- Fully leased to a national tenant returning \$183,930 per annum net + GST
- Leased till 2024 plus option to 2030
- 300sqm of airconditioned showroom/office space
- 1060 of high-quality clear span warehouse fully insulated
- 3 electric roller doors
- Rear lane access and