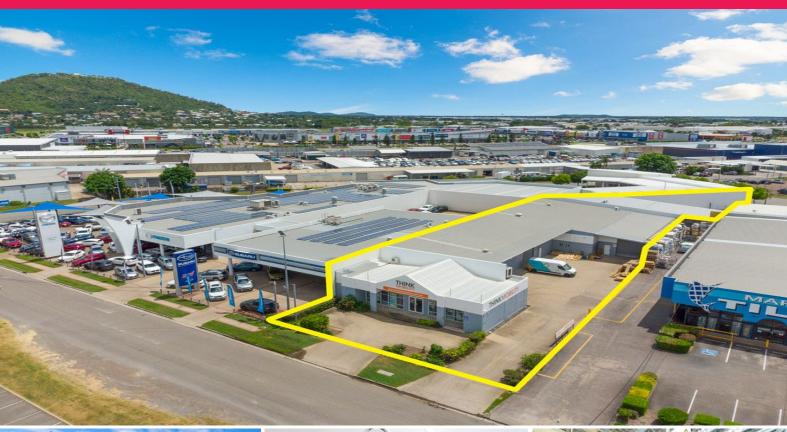

239 Dalrymple Road, Garbutt QLD 4814

## Secure Investment Industrial Warehouse/Showroom Sale

Ray White Commercial Townsville is pleased to present for sale this stand-alone investment property at 239 Dalrymple Rd Garbutt. Boasting a 25-metre frontage, it has great exposure to one of Townsville's busiest arterial roads with 25,000 plus vehicles passing daily.