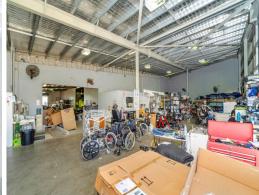

Compelling Investment Considerations:

- Fully leased to a national tenant returning \$183,930 per annum net + GST
- Leased till 2024 plus option to 2030
- 300sqm of airconditioned showroom/office space
- 1060 of high-quality clear span warehouse fully insulated
- 3 electric roller doors
- Rear lane access and