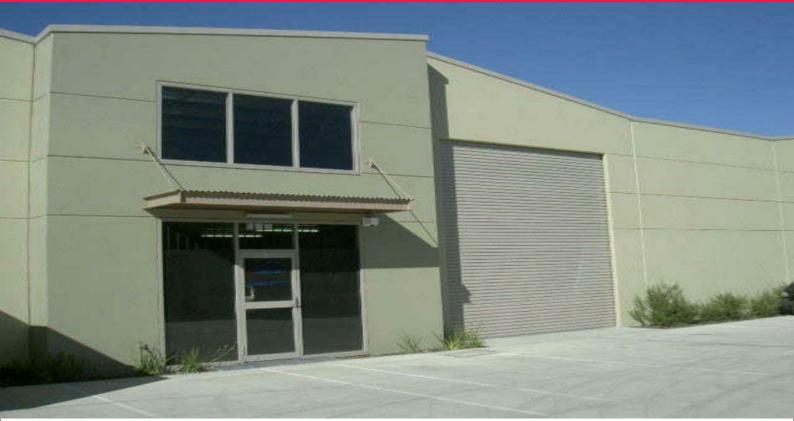

#### PREMIUM QUALITY INDUSTRIAL UNIT!

This excellent precast concrete, quality industrial unit is approx. 260m2 including a 84m2 mezzanine and has great access, quality amenities and high and wide roller door with parking at the front door.

The IN2 zoning allows for a diverse range of uses.

A neat and tidy, well presented unit!

A must to inspect. CALL NOW!