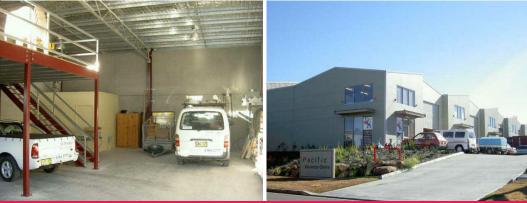

#### PREMIUM QUALITY INDUSTRIAL UNIT!

This excellent precast concrete, quality industrial unit is approx. 260m2 including a 84m2 mezzanine and has great access, quality amenities and high and wide roller door with parking at the front door.

The IN2 zoning allows for a diverse range of uses.

A neat and tidy, well presented unit!

A must to inspect. CALL NOW!