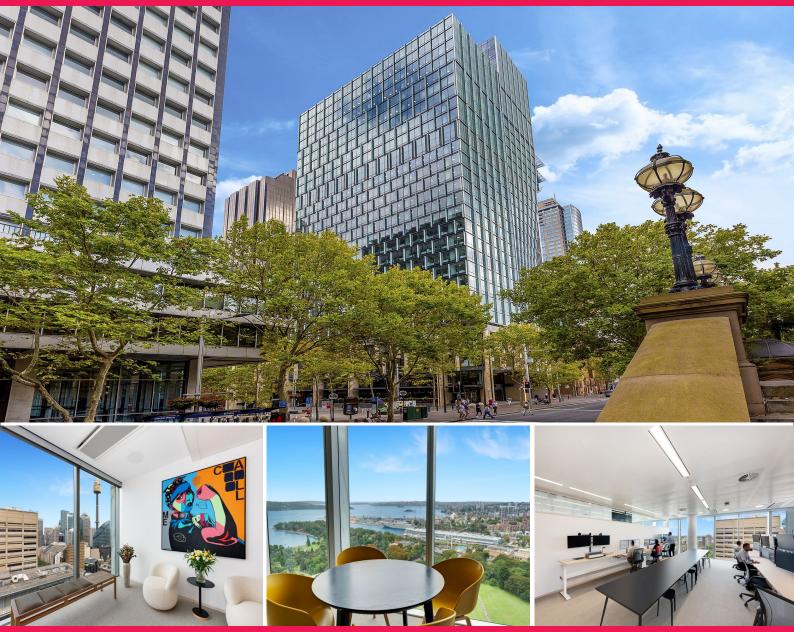

### **Assignment Of Lease**

Located on the corners of Macquarie Street, Martin Place and Phillip Street, this sustainable, flexible and premium-grade building holds a key position in the legal, banking and business centre of the CBD.

60 Martin Place has a front row seat to the spectacular city skyline with extensive views of the Opera House and across the Royal Botanic Gardens to Sydney Harbour and the heads. Opposite the Reserve Bank and State Parliament and close to the Supreme Court.

- Includes reception area, boardroom and 4 meeting rooms.
- 1 Office, kitchen & IT patch panel in communications room
- Capacity for up to 45 workstations
- Lease assignment till December 2024

Offices FOR LEASE Contact agent for pricing 488sqm