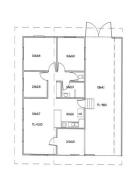

The property improvements currently comprise a single level residential building with 3 bedrooms, 1 bathroom, office, lounge kitchen dining combined and double garage. A small shed is located at the rear of the property.