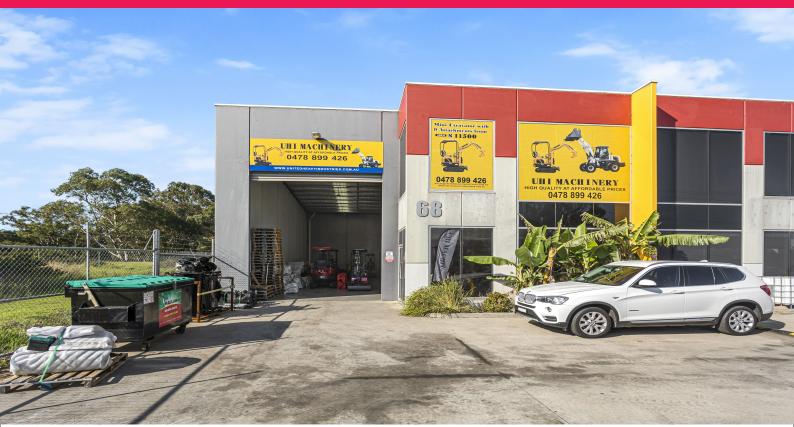

## 68 Abbotts Road, Dandenong South VIC 3175

## The Perfect Starter - 270m2\* Office/Warehouse

? Modern Office / Warehouse of 270m2 approx

- ? Comprising ground floor showroom of 50m2\*
- ? First floor carpeted office with heating / cooling of 50m2\*
- ? Comprising kitchenette, amenities and small rear outdoor area
- ? Warehouse height of 6.5m2\*
- ? Two(2) allocated car spaces

Industrial FOR LEASE

270sqm