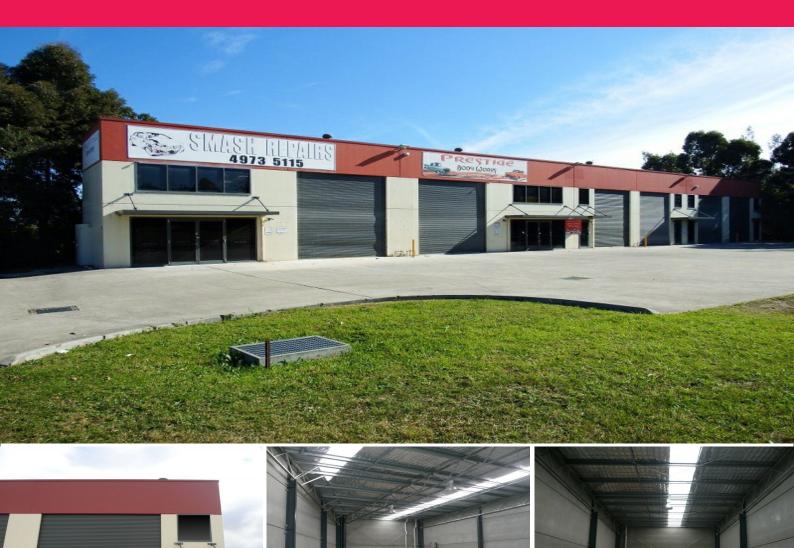

## **FUNKY ROAD FRONTAGE!**

Give your business the exposure it deserves and at a bargain basement rent with this awesome 108m2 (approx.) units (in a quiet cul-de-sac!).

That is right - this end unit gets 'pole position' for signage close to the main Mandalong Road and Wyee Road roundabouts.

Clean and tidy office, high and wide roller door, plenty of parking and great access!

CALL NOW AND INSPECT TODAY!

Disclaimer: All information contain Industrial FOR LEASE

108sqm

Ty Blanch L.R.E.Rob Bose 0421 645 961