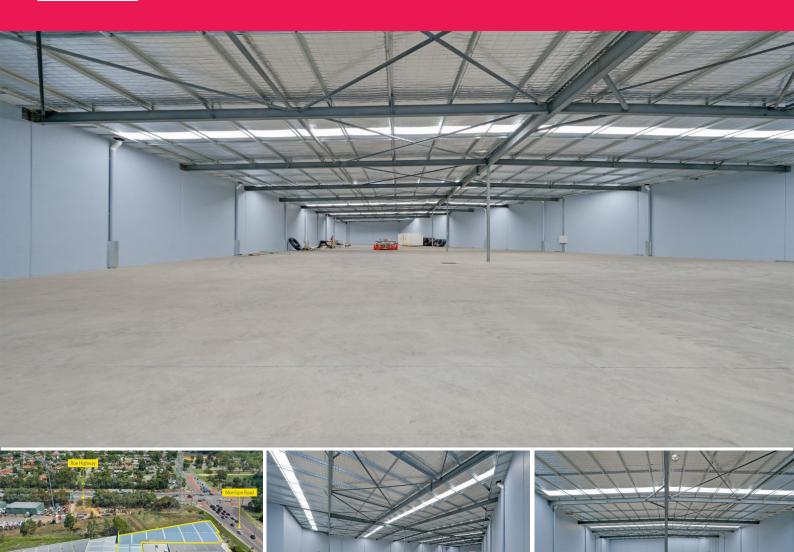

## 2000sqm\* Distribution Warehouse

Be the first to occupy this brand new 2,000sqm\* warehouse ideal for distribution and warehouse storage. Strategically located with easy access to Roe Highway and Great Eastern Highway this size building for the area does not come up often so act quick.

Property features include:

-72sqm\* office including, lunchroom and washroom facilities

1.STE -1

- -Twin electric roller door access points
- -5.5m to 6m truss
- -Excellent natural light
- -3 phase power
- -100amps approx
- -Light Industrial zonin