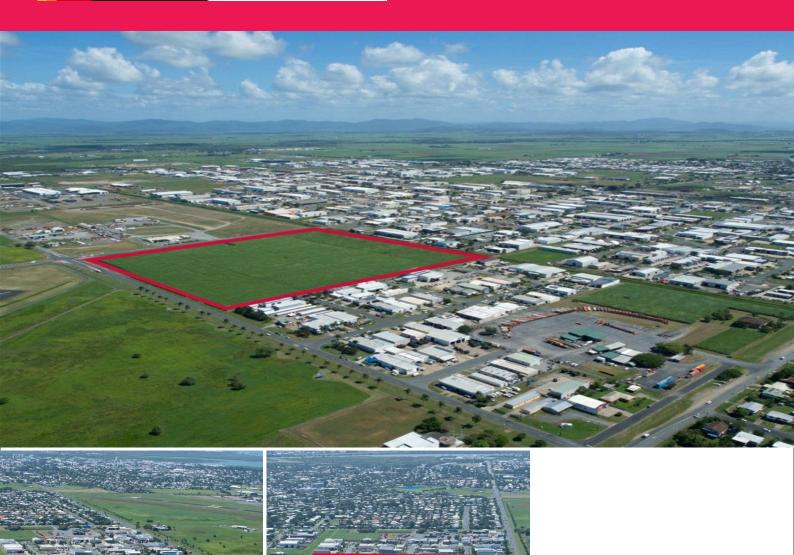

## **Industrial Land Development In Mackay**

The property is a high profile irregular shaped vacant amalgamation of two allotments located to the corner of Milton Street and Boundary Road, adjacent to the Mackay Airport, approximately 5kms south of the Mackay Central Business District. The property in its natural landform is generally level at about road height The amalgamated site benefits from five street frontages (Boundary Road East, Milton Street, Heidi Street, Tracy Street and Peace Street) (114167-4).

\* Land Area: 120-140 Boundary Road: 76,100 sqm \* Land Area: 142-156 Boundary Road: 79,100 sqm

\* Total: 15.52 ha

\* Zoning: Low Impact Industry

PRICE: Contact Agent Be

Development FOR SALE Contact Agent