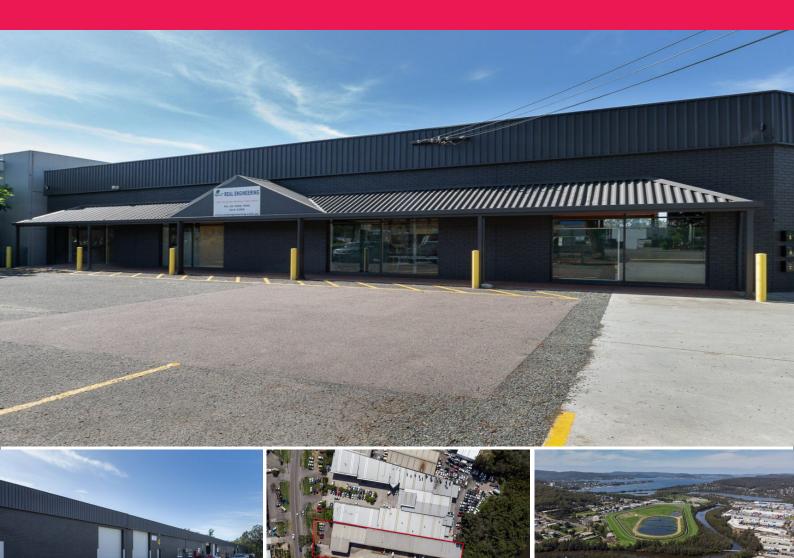

## **ACCESS, LOCATION, SIZE! IT HAS IT ALL!**

This superb, refurbished unit has an excellent position in the complex and consists of approx.245m2 floor area. Full concrete construction with quality amenities including a shower, kitchenette, roller door and 4 car spaces.

Industrial FOR LEASE

245sqm