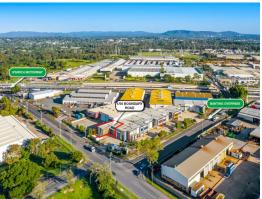

## LJ Hooker Commercial

1/56 Boundary Road, Rocklea QLD 4106

## 322sqm Warehouse/Office With Prime Exposure. Invest Or Occupy.

- \* Unbeatable main road exposure front unit facing Boundary Road.
- \* Easy truck access in and out of complex from Boundary Road & Banting
- $^{\star}$  69 sqm approx office space fully air conditioned. Internal bathrooms/kitchen.
- \* Partitioned office, lunchroom and shower.
- \* 240 sqm approx warehouse space with container height electric door.
- \* 13 sqm mezzanine office (not in original plan).
- \* 2 exclusive under cover onsite car spaces plus abundance of visitor.
- \* Quality concrete tilt panel construction. Flood Free 2011.
- \* Currently leased until July 2022 for \$41,000 Gross per annum + GST.
- \* Tenant happy to sign new 5 year lease
- \* Immediate sale required.