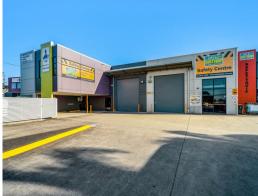

## 322sqm Warehouse/Office With Prime Exposure. Invest Or Occupy.

- \* Unbeatable main road exposure front unit facing Boundary Road.
- \* Easy truck access in and out of complex from Boundary Road & Banting
- $^{\star}$  69 sqm approx office space fully air conditioned. Internal bathrooms/kitchen.
- \* Partitioned office, lunchroom and shower.
- \* 240 sqm approx warehouse space with container height electric door.
- \* 13 sqm mezzanine office (not in original plan).
- \* 2 exclusive under cover onsite car spaces plus abundance of visitor.
- \* Quality concrete tilt panel construction. Flood Free 2011.
- \* Currently leased until July 2022 for \$41,000 Gross per annum + GST.
- \* Tenant happy to sign new 5 year lease
- \* Immediate sale required.

Industrial

FOR SALE

322sqm