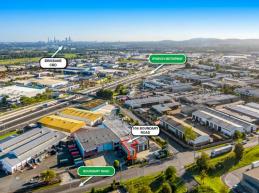

## LJ Hooker Commercial

1/56 Boundary Road, Rocklea QLD 4106

## 322sqm Warehouse/Office With Prime Exposure. Invest Or Occupy.

- \* Unbeatable main road exposure front unit facing Boundary Road.
- \* Easy truck access in and out of complex from Boundary Road & Banting
- $^{\star}$  69 sqm approx office space fully air conditioned. Internal bathrooms/kitchen.
- \* Partitioned office, lunchroom and shower.
- \* 240 sqm approx warehouse space with container height electric door.
- \* 13 sqm mezzanine office (not in original plan).
- \* 2 exclusive under cover onsite car spaces plus abundance of visitor.
- \* Quality concrete tilt panel construction. Flood Free 2011.
- \* Currently leased until July 2022 for \$41,000 Gross per annum + GST.
- \* Tenant happy to sign new 5 year lease
- \* Immediate sale required.