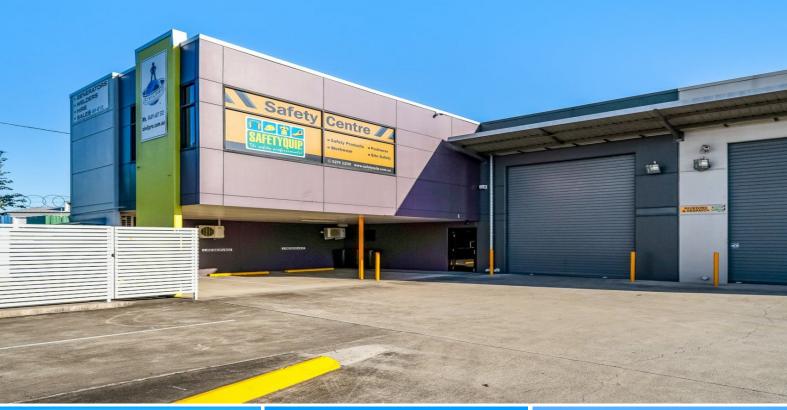

## 322sqm Warehouse/Office With Prime Exposure. Invest Or Occupy.

- \* Unbeatable main road exposure front unit facing Boundary Road.
- \* Easy truck access in and out of complex from Boundary Road & Banting
- $^{\star}$  69 sqm approx office space fully air conditioned. Internal bathrooms/kitchen.
- \* Partitioned office, lunchroom and shower.
- \* 240 sqm approx warehouse space with container height electric door.
- \* 13 sqm mezzanine office (not in original plan).
- \* 2 exclusive under cover onsite car spaces plus abundance of visitor.
- \* Quality concrete tilt panel construction. Flood Free 2011.
- \* Currently leased until July 2022 for \$41,000 Gross per annum + GST.
- \* Tenant happy to sign new 5 year lease
- \* Immediate sale required.

Industrial

FOR SALE

322sqm