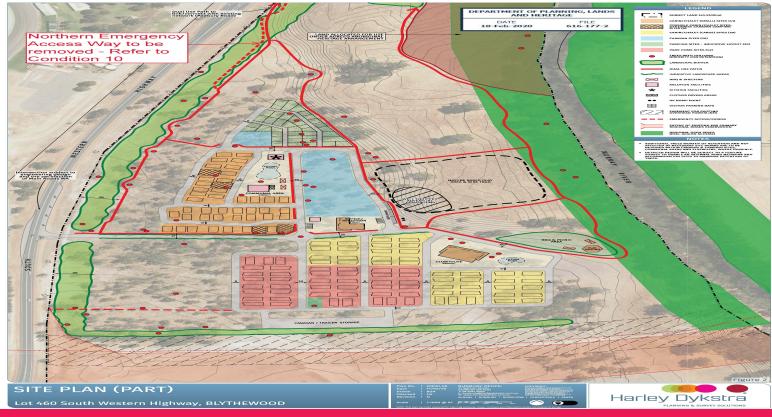

Development Approval for Chalets 83 in total (small and large), 26 caravan sites, 42 park home sites and 39 camping sites on the reconfigured approval plans attached.

Also proposed and approved on the site are:

- ? A reception building which is linked to a caretaker's residence and also incorporates a recreation room (the reception itself would include a standard office and kiosk);
- ? Visitor parking adjacent to the reception;
- ? Swimming pool and play ground
- ? Ablution blocks in three separate locations across the site;
- ? Barbecue shelters located central to the short stay accommodation sites;
- ? A number of recreation facilities across the site; and