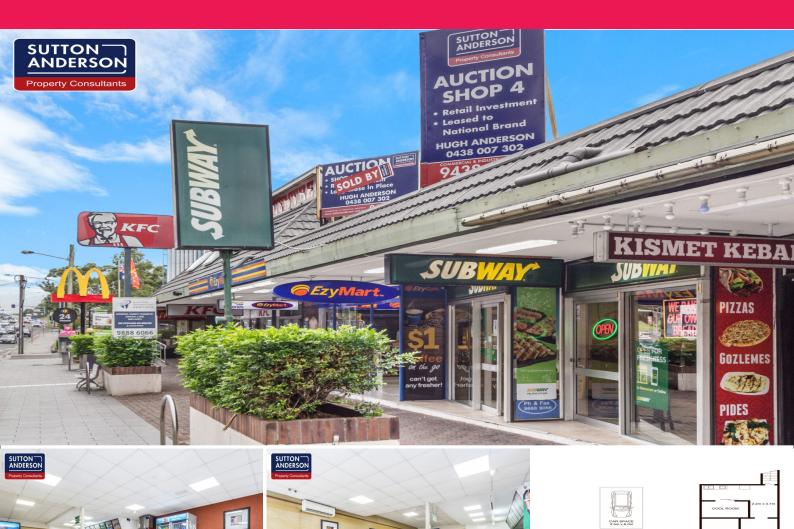

## Տիթթ 4/285 - 297 Lane Cove Road, Macquarie Park NSW

## **Secure Retail Investment - Leased to National Brand**

Sutton Anderson are pleased to present Shop 4, 285-297 Lane Cove Road, Macquarie Park for sale via Public Auction.

The property is located within Eden Park Centre and represents a rare opportunity to acquire an income generating asset. Property features include:

- \* PT 4: 159 sqm on title
- \* Approximate breakdown of space is 146 sqm\* of retail/storage/office
- \* 1 car space on title
- \* Huge exposure to Lane Cove Road

Please note the auction will take place at Auctionworks, located at