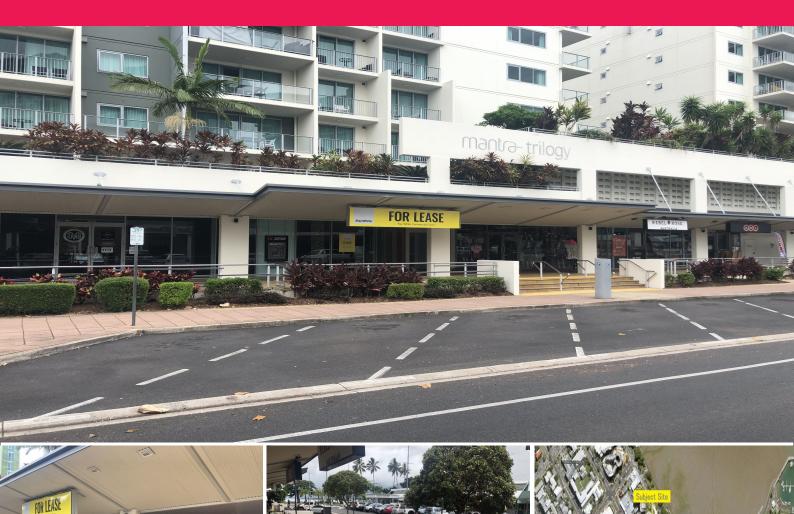

# Aplin Street Shop Front For Lease - 109sqm\*

Bring your business to Aplin Street close to Cairns Esplanade, with plenty of foot traffic close to major hotels all within walking distance.

- ? Open plan retail/office ready to occupy
- ? Size 109sqm\*
- ? PWD compliant access to tenancy
- ? Kitchenette and storage room
- ? Single secured undercover car park included
- ? Approximately

Contact: Exclusive agents Grant Timmins and Helen Crossley - Ray White Commercial Cairns for more information.

Retail

FOR LEASE

109sqm