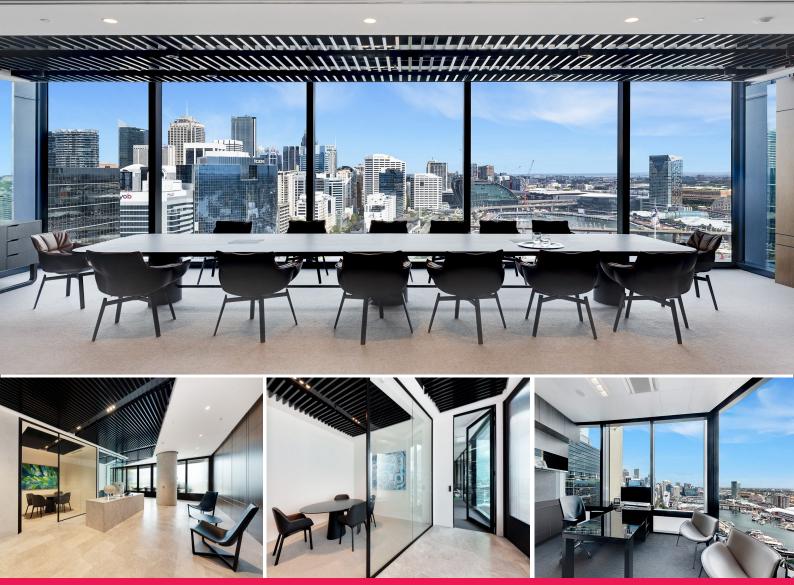

## Co-share fitted premium suite

International Towers, Tower 3 is a high quality Premium Grade commercial office tower in the Sydney CBD, located on the harbour foreshore in one of the world's most sustainable commercial precincts, accommodating Lendlease as a major tenant along with Colonial First State.

- \$1,250 per month per desk, up to 12 desks for lease
- \$2,500 per month per office, up to 4 offices for lease
- Premium fitout with stunning reception, boardroom, 2 meeting rooms
- Co Share with Corporate Law Firm, sub lease to 30 May 2023
- Brilliant views over Darling Harbour from this level 23 tenancy