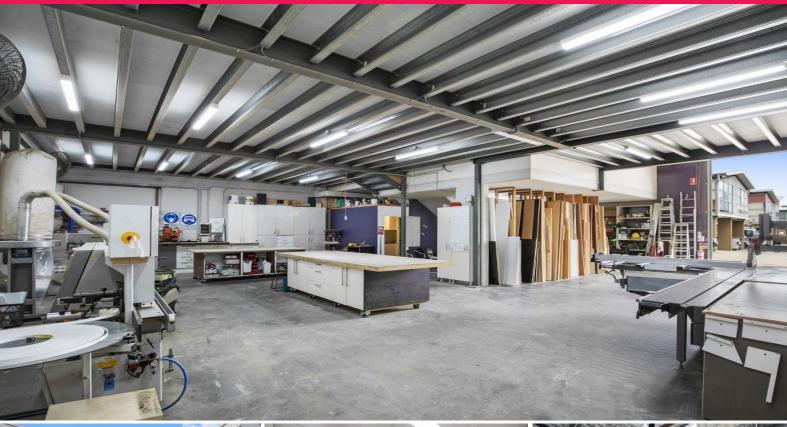

## **NEAT & TIDY STRATA INDUSTRIAL UNIT**

Perfectly positioned within the sought after "Eastpoint Estate" in Brookvale. The estate is located on the corner of Mitchell Road and Wattle Road.

Centrally located on the corner of Wattle Road and Mitchell Road within Brookvale's Industrial precinct in the immediate vicinity of John R Turk, Vision 3 Windows, Sheldon Interiors, Reece Plumbing, Westfield Warringah Mall and Hardware & General.

Ideal for all owner occupiers or investors wanting to secure a genuine quality industrial unit in Brookvale's industrial precinct.

The warehouse and office is bathed in natural light with the offices added advantage of being air-conditioned, su