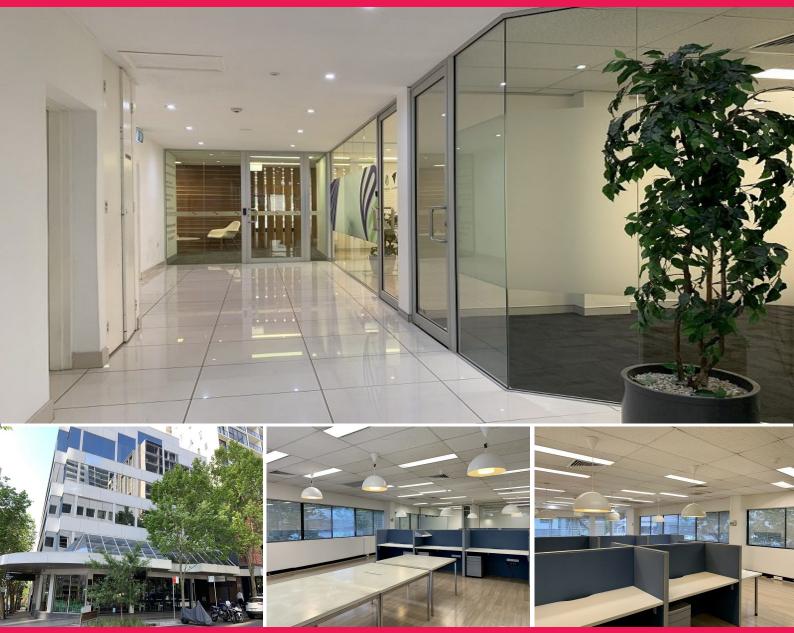

## 103/26 - 30 Atchison Street, St Leonards NSW 2065

## Modern Office with Great Natural Light

Located in the heart of St Leonards this open plan office suite is surrounded by local amenities. Easy walking distance from St Leonards Station, cafes, bars and shops. Enjoying an elevated first floor, corner position the property is bathed in sunlight.

Property features include:

Great natural light Modern, open plan layout Designated reception 3 separate offices Large boardroom Large floor-ceiling windows Great caf? in foyer (Th Offices FOR LEASE

177sqm