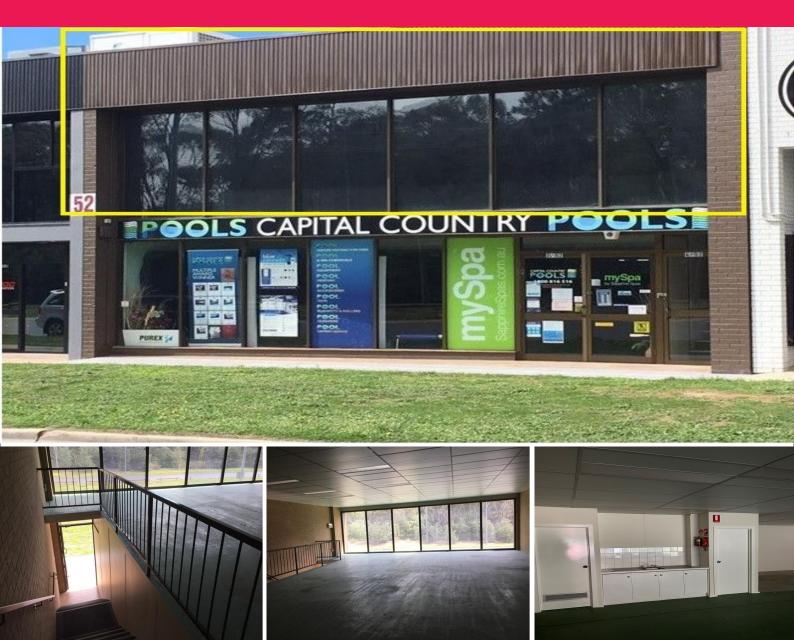

4/52 Hoskins Street, Mitchell ACT 2911

## **OFFICE/SHOWROOM - PRIME HOSKINS STREET LOCATION**

Phone enquiries - please quote property ID 25990.

Situated on the first floor this prime office/showroom space offers nearly 200 square metres of space. Currently vacant awaiting new tenancy. There is a kitchen with hot water services, male and female toilets and separate washroom and basin. Has floor to ceiling windows, plenty of natural light and lovely panoramic views.

The property is located in a prime location on the main road of Mitchell with high profile frontage (Hoskins and Grimwade Street). Close to public transport and the new light rail station.

Plenty of parking out the front Outgoings to be paid by Offices

FOR LEASE

\$ 39400

197sqm

No Agent Property -

1300594794

Accines@noagentproperty.com.au