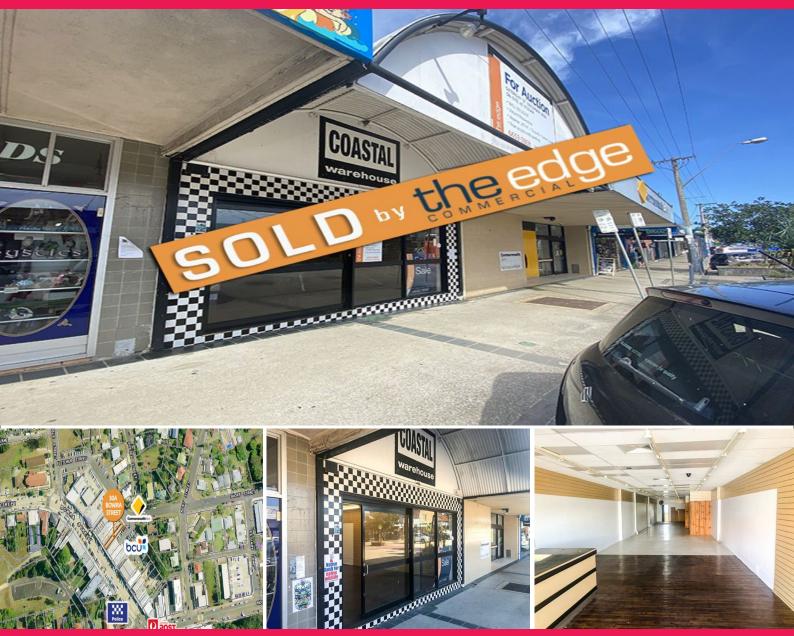

## 223 Bowra Street, Nambucca Heads, Coffs Harbour NSW

## NAMBUCCA VALLEY'S BEST COMMERCIAL BUY

30A Bowra Street has a large open plan retail/office area approx. 237sqm and contains extensive space on the lower level; approx. 30sqm which can be used as an office or storage space, with on-site parking at the rear.

Additional key features of the premises include:

- Approx. 237sqm on ground floor
- Approx. 30sqm on lower level
- High profile town centre
- Rear parking on-site
- Excellent exposure

For further details contact our exclusive sales and leasing executiv