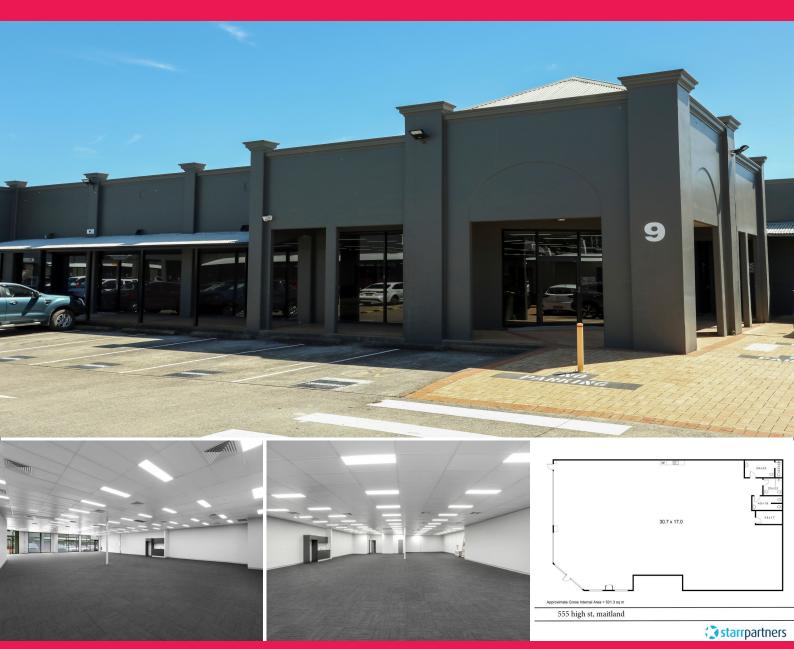

## 9/555 High Street, Maitland NSW 2320

## **First Class Office!**

This property is able to easily cater for a large workforce with its open plan layout it allows for freedom of design for your desired fit-out.

Located at the start of Maitland's main street, unit 9 is one of the only office spaces of its size currently available for lease. The property receives a high amount of passing traffic, with its close proximity to the town centre. This property is worth a look for any business wishing to enter the commercial precinct within Maitland.

- ? 9 car spaces
- ? Disability access
- ? New bathrooms
- ? Close to public transport
- ? Ducted Air-conditioni

Offices

FOR LEASE

510sqm