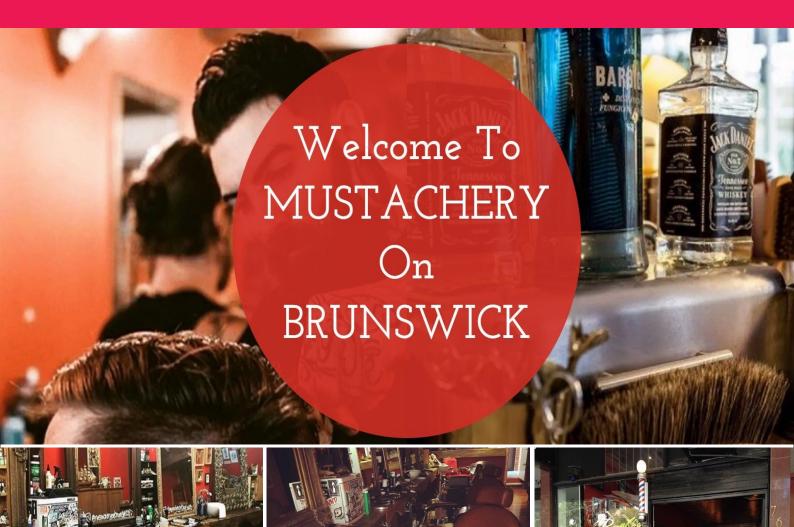

## VERY BUSY BARBER SHOP RUN UNDER MANAGEMENT

Phone enquiries - please quote property ID 26019.

This well established barber is located in the popular location of New Farm, just 10 minutes from Brisbane CBD. It is part of a busy shopping strip with excellent exposure and amongst other good shops and businesses, offering a central hub for people shopping.

Mustachery on Brunwick is fully run under management and still very much a profitable business with a solid reputation.

The premises are leased with a 2 year + option lease. It is very well set up with modern, traditional style barber shop. It comprises: