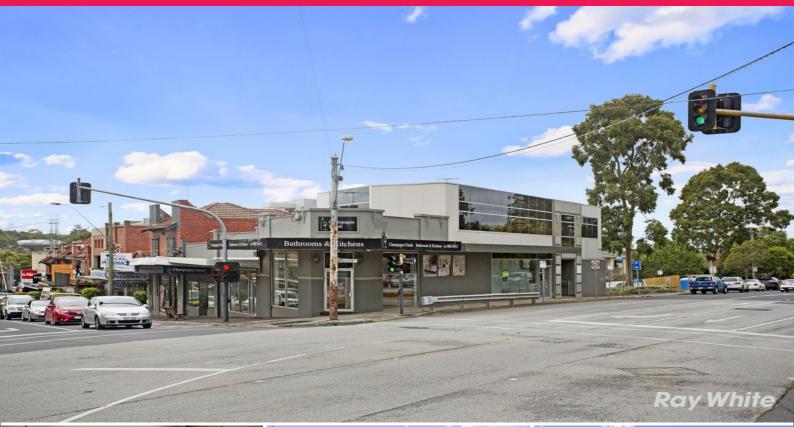

## 1598-1600 High Street, Glen Iris VIC 3146

## EXCELLENT CORNER OFFERING GREAT EXPOSURE - PRICE RECENTLY REDUCED

Ray White Commercial Oakleigh is delighted to offer for Lease "1598-1600 High Street, Glen Iris".

Situated on a high exposure corner location with frontage to both High Street and Malvern Road, minutes away from transport and strategically located amongst major road arterials such as High Street, Malvern Road and the M1 Freeway!

? Recently refurbished tenancy | 95m2\*

 $?\ \mbox{High}$  exposure corner location with frontage to both High Street and Malvern Road

? Polished floor boards

? Heating and cooling t

Retail FOR LEASE

95sqm