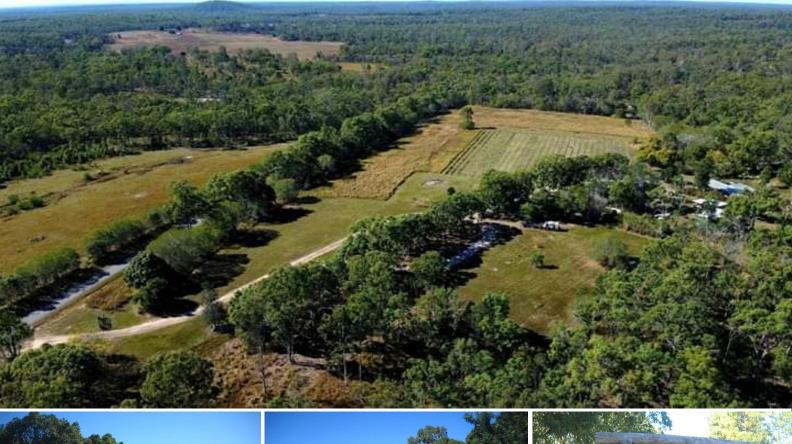

## BRIERLEY WINES - TAP INTO TOURIST \$\$\$'s - HERITAGE WINERY - 100 ACRES

This unique property, with 6 acres of 25 year old irrigated grapes, sits mainly on top of a rocky ridge with captivating views of the mountain range in the near distance. A fabulous spot with all year tourist friendly sub tropical Queensland weather, just perfect to relax and camp overnight while you enjoy wine tasting of the heritage no add chemical, wines, that many allergy sufferers enjoy with no ill affects. Established cellar door sales, and possessing a chef's commercial kitchen, the wright entrepreneur can wine and dine guests on quality local produce and reap the rewards of 30 years of hard work this properties and businesses developmen