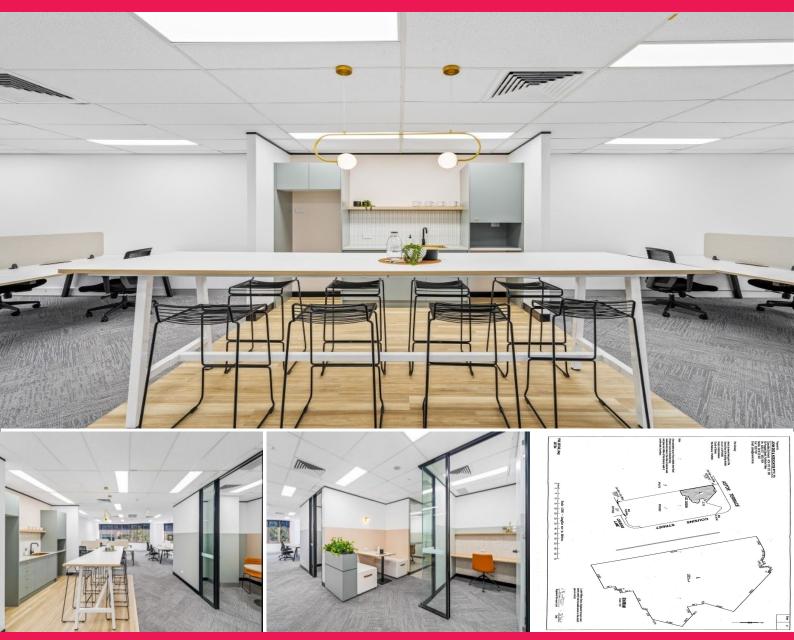

## **Beautifully Fitted Space Ready to Go!**

This impressive office fitout comprises of 20 workstations, 1 perimeter office with an abundance of natural lighting, and a spacious boardroom.

Key feature of the building:

- Dedicated Collaboration spaces
- Fully equipped kitchen
- Abundance of secure onsite parking via First Parking
- Direct thoroughfare to Central Train Station
- Onsite Vietnamese Caf?
- Personal training studio / gym facility located on ground floor