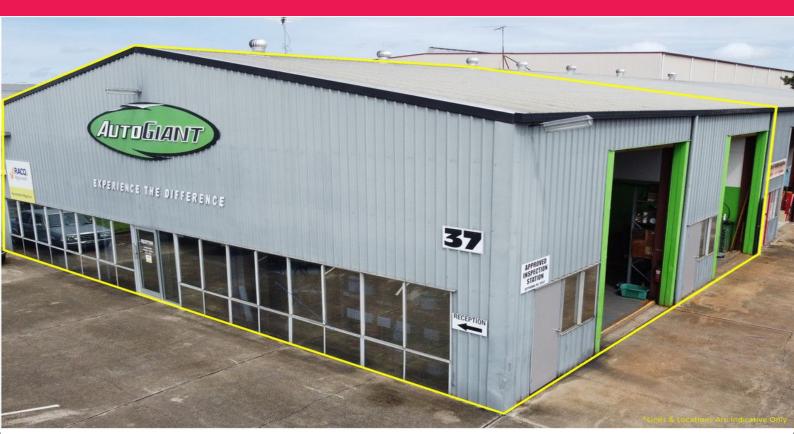

### 242m2\* Unit That Ticks All The Boxes

Ray White Commercial Northern Corridor Group is pleased to present to the market 1/37 South Pine Road, Brendale for lease.

This 242m2\* unit has exceptional exposure to South Pine Road providing great signage, easy access and good onsite parking.

Whilst it has been a very successful mechanical workshop, its location and close proximity to the Strathpine railway station will suit a broad range of industries and businesses.

#### Features:

- 242m2\* total floor ar

Industrial FOR LEASE

242sqm