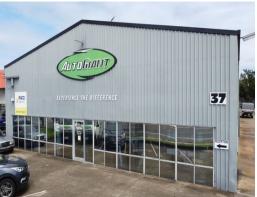

### 242m2\* Unit That Ticks All The Boxes

Ray White Commercial Northern Corridor Group is pleased to present to the market 1/37 South Pine Road, Brendale for lease.

This 242m2\* unit has exceptional exposure to South Pine Road providing great signage, easy access and good onsite parking.

#### Features:

- 242m2\* total floor ar

Industrial FOR LEASE

242sqm