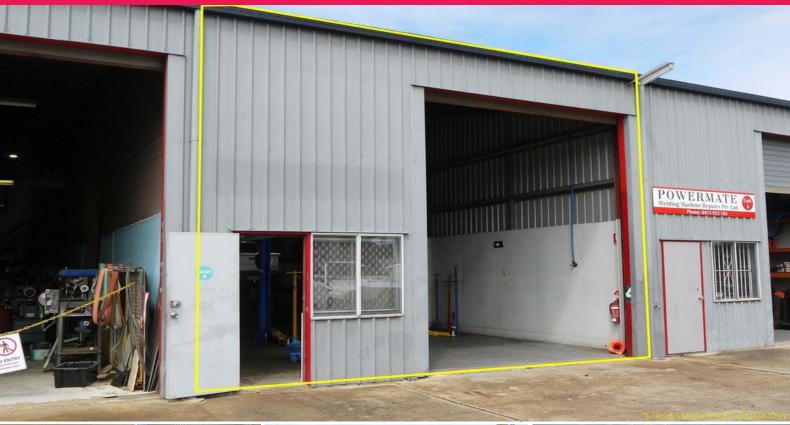

## 121m2\* Unit On Bustling South Pine Road

Ray White Commercial Northern Corridor Group is pleased to present to the market 4/37 South Pine Road, Brendale for lease.

This 121m2\* unit is what Brendale was built on. Zoned general industry, it will be useful for numerous businesses in a range of industries.

It has a container-size roller door for access as well as a front personnel door and 3 phase power.

Close to public transport, good onsite parking - the quintessential industrial unit.

Features:

Industrial FOR LEASE