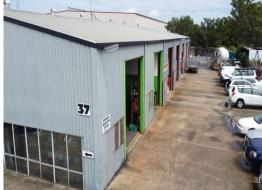

## Ray White.

4/37 South Pine Road, Brendale QLD 4500

## 121m2\* Unit On Bustling South Pine Road

Ray White Commercial Northern Corridor Group is pleased to present to the market 4/37 South Pine Road, Brendale for lease.

This 121m2\* unit is what Brendale was built on. Zoned general industry, it will be useful for numerous businesses in a range of industries.