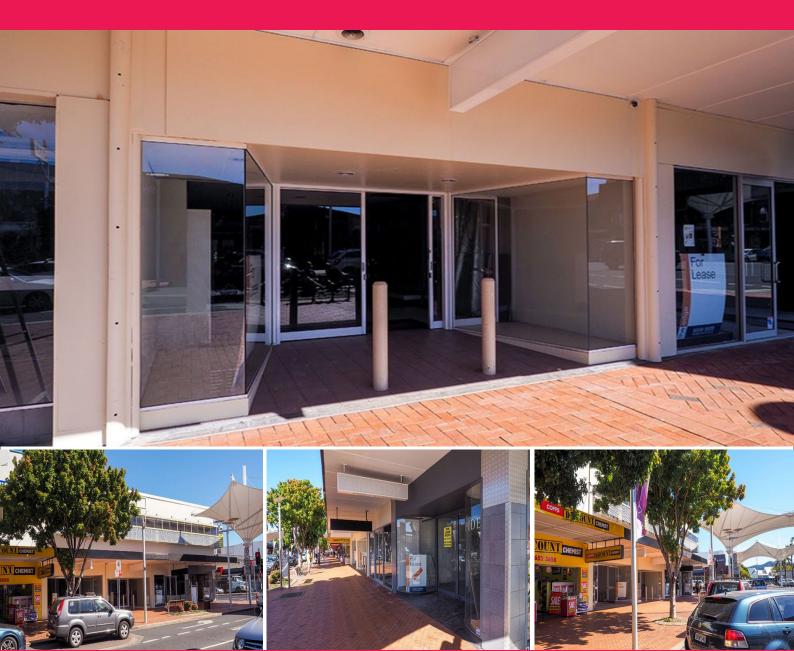

## **EXCELLENT EXPOSURE - CBD COFFS HARBOUR**

Perfect opportunity to establish your fashion retail business in the heart of Coffs Harbour CBD or accompany the many growing food outlets that have become available (STCA). You will enjoy a glazed shop frontage with a large storage area and air conditioning that neighbours established retail stores & food tenancies.

Key features of the tenancy include:

- Approx. 175sqm
- Main street location; Coffs Harbour CBD
- Glazed shop frontage & large storage area
- Ducted air condtiioning
- Grease trap and gas fittings
- Suitable for retail o