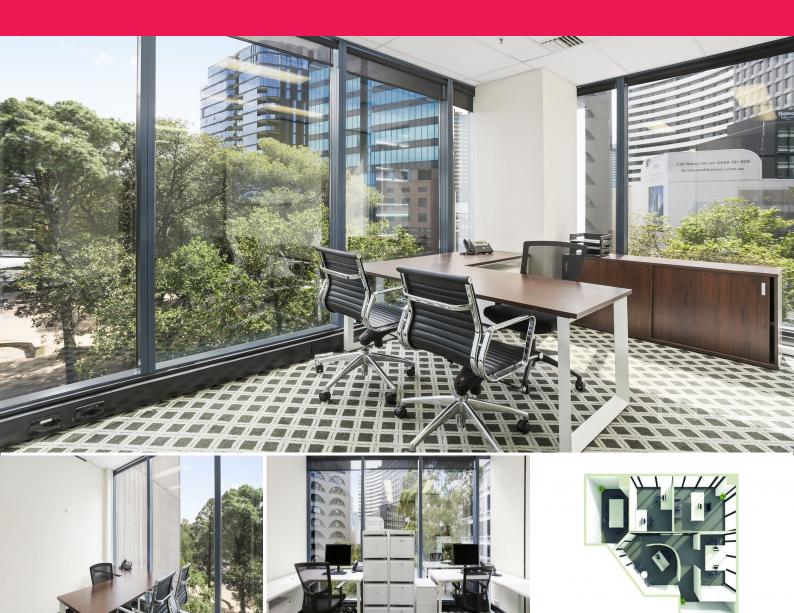

## Premium office for lease with rent free incentives

St Kilda Rd Towers is positioned on the edge of the CBD in a prime location opposite Albert Park Lake and Golf Course. Suite 323 & 325 has a reception area, two private offices, one meeting room and an open plan area with storage, printer, and server area. Ideal for up to 8 people this suite features floor to ceiling windows overlooking leafy green treetops.

Offices
FOR LEASE
Call now to inspect
74.6sqm

CALL NOW TO BOOK AN INSPECTION - 9863 8888

DEAGUE GROU

mco

Melbourne Commercial

Office Sales & Leasing