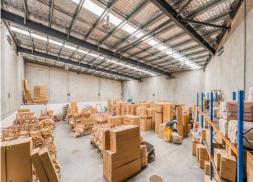

- 649sqm\* High-quality modern showroom & office unit
- Includes  $543 \text{sqm}^*$  ground floor area with showroom and offices and  $106 \text{sqm}^*$  mezzanine offices
- Rear container height roller door
- Air-conditioned throughout
- 40 on-site car parks available
- Excellent signage and exposure