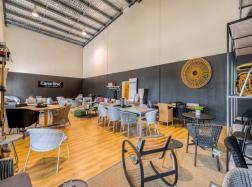

- 649sqm\* High-quality modern showroom & office unit
- Includes  $543 \text{sqm}^*$  ground floor area with showroom and offices and  $106 \text{sqm}^*$  mezzanine offices
- Rear container height roller door
- Air-conditioned throughout
- 40 on-site car parks available
- Excellent signage and exposure