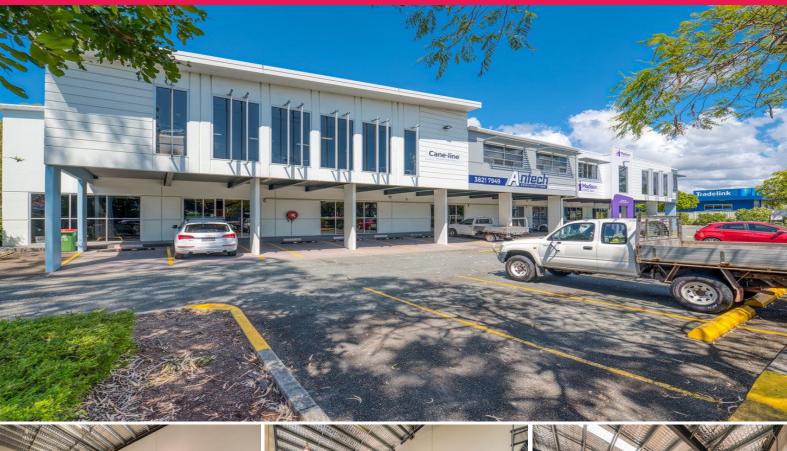

## High Profile Showroom Office/Warehouse Facility in Central Cleveland

Ray White Commercial Bayside are pleased to present to the market, Unit 1, 115-119 Russell Street, Cleveland. This high-quality modern tilt slab building is available for an owner-occupier or investor.

- 649sqm\* High-quality modern showroom & office unit
- Includes  $543 \text{sqm}^*$  ground floor area with showroom and offices and  $106 \text{sqm}^*$  mezzanine offices
- Rear container height roller door
- Air-conditioned throughout
- 40 on-site car parks available
- Excellent signage and exposure

Industrial FOR SALE

649sqm