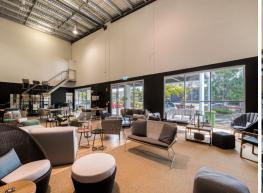

- 649sqm\* High-quality modern showroom & office unit
- Includes  $543 \text{sqm}^*$  ground floor area with showroom and offices and  $106 \text{sqm}^*$  mezzanine offices
- Rear container height roller door
- Air-conditioned throughout
- 40 on-site car parks available
- Excellent signage and exposure