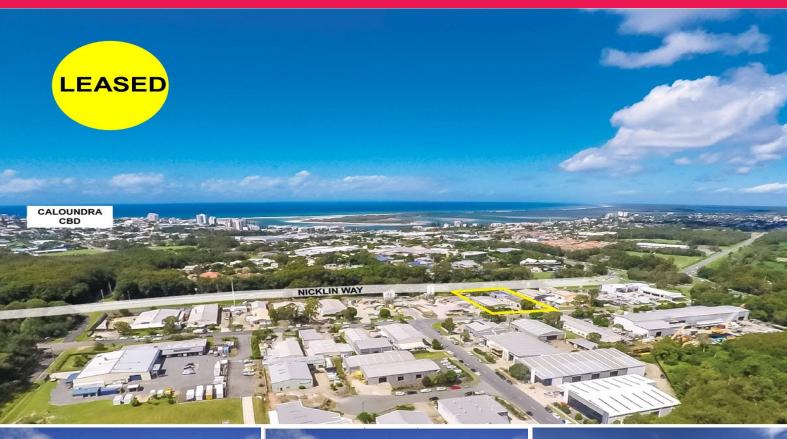

## Ray White.

7 Industrial Avenue, Caloundra West QLD 4551

## Refurbished Industrial Warehouse In Caloundra West

- Area: 1022m2\*

- Tightly held industrial precinct

- Open span with high clearance warehouse

- New building facade with prominent signage exposure

- Multiple new roller door entry points

- Air-conditioned office, lunchroom and rear hardstand

For Lease: \$110/sqm + Outgoings + GST pa

**Contact Marketing Agents:** 

Len Greedy 0401 691 807 Industrial

FOR LEASE

1022sqm