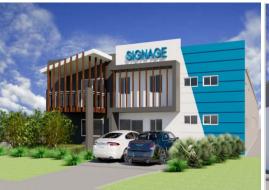

## Refurbished Industrial Warehouse In Caloundra West

- Area: 1022m2\*

- Tightly held industrial precinct

- Open span with high clearance warehouse

- New building facade with prominent signage exposure

- Multiple new roller door entry points

- Air-conditioned office, lunchroom and rear hardstand

For Lease: \$110/sqm + Outgoings + GST pa

**Contact Marketing Agents:** 

Len Greedy 0401 691 807 Industrial

FOR LEASE

1022sqm