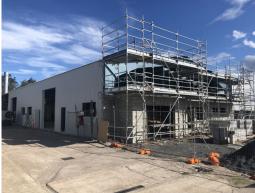

## Refurbished Industrial Warehouse In Caloundra West

- Area: 1022m2\*

- Tightly held industrial precinct

- Open span with high clearance warehouse

- New building facade with prominent signage exposure

- Multiple new roller door entry points

- Air-conditioned office, lunchroom and rear hardstand

For Lease: \$110/sqm + Outgoings + GST pa

**Contact Marketing Agents:** 

Len Greedy 0401 691 807 Industrial

FOR LEASE

1022sqm