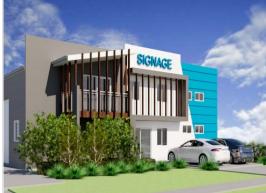

## Refurbished Industrial Warehouse In Caloundra West

- Area: 1022m2\*

- Tightly held industrial precinct

- Open span with high clearance warehouse

- New building facade with prominent signage exposure

- Multiple new roller door entry points

- Air-conditioned office, lunchroom and rear hardstand

For Lease: \$110/sqm + Outgoings + GST pa

**Contact Marketing Agents:** 

Len Greedy 0401 691 807 Industrial

FOR LEASE

1022sqm