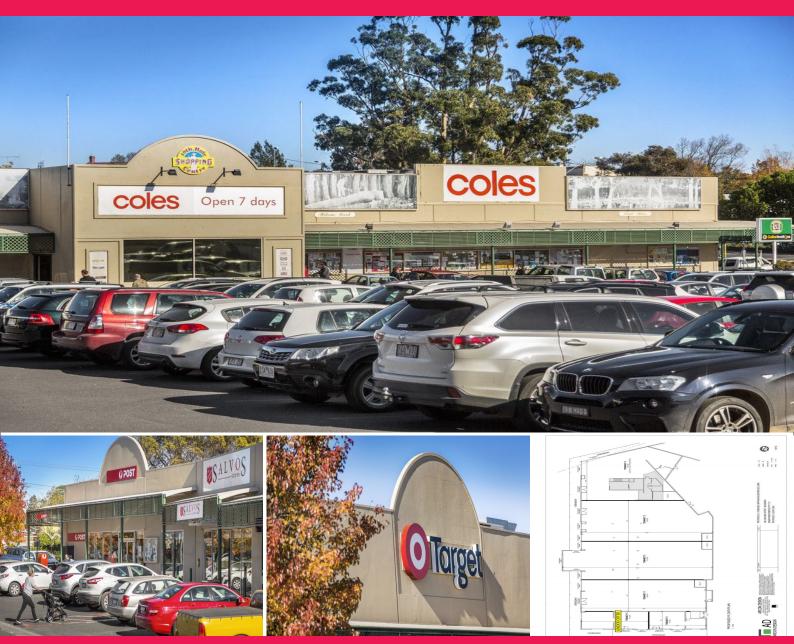

## Sizes Ranging From 94m2\* to 523m2\*

Establish your business in the middle of town as part of the 19th Hole Shopping Centre in the vibrant community of Woodend. Surrounding tenancies include Mitre 10, Target, Cellarbrations, Salvation Army and Australia Post all of which bring support and stability to your business.

• Zoning | Commercial 1 • Generous incentives on offer • Long term leases available

\*Approx.

Please contact for a Private Inspection.

Retail FOR LEASE

499sqm