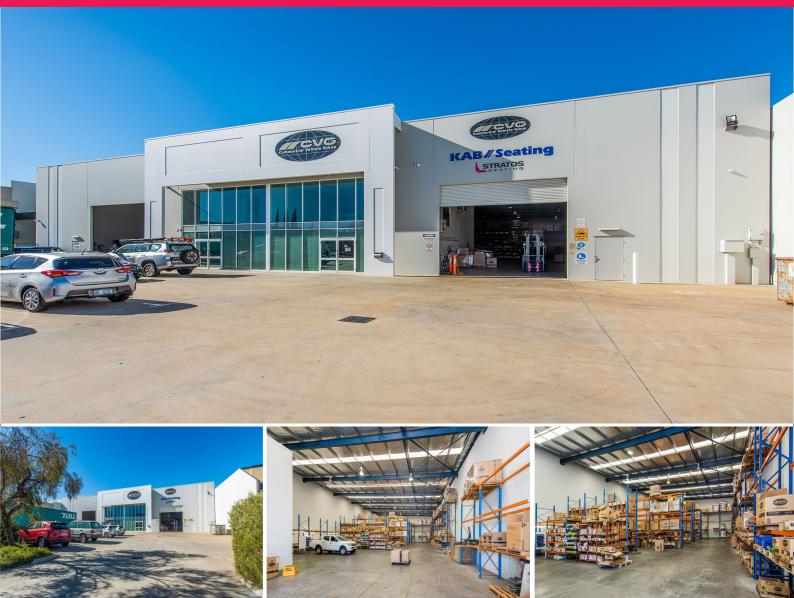

## Unit 2, 13 Ernest Clark Road, Canning Vale WA 6155

## Office Warehouse Facility 1,140sqm

Ray White Commercial (WA) & Savills (Perth) are pleased to present Unit 2, 13 Ernest Clark Road Canning Vale WA for Lease.

The property is situated in the prestigious Swan Industrial Estate, Canning Vale, and is surrounded by quality modern buildings.

The property provides a modern and highly functional office warehouse facility with exclusive front concrete cross-over, exclusive concrete container unloading area and carpark.

Key features include:

- Office and Amenities: 234sqm
- Warehouse: 906sqm
- Warehouse with 8m tru