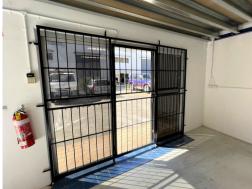

## 137m2\* Warehouse And Office Unit - An Absolute Must To Inspect

- \* Incl. 82m2\* of ground floor warehouse area with insulated ceiling and plenty of lighting
- $^{\star}$  Incl. 55m2  $\!^{\star}$  of mezzanine air-conditioned office area with LED lighting and carpet
- \* Concrete tilt panel construction for strength and security
- \* Very neat and tidy throughout office and warehouse area
- \* The unit is east facing which means no hot afternoon sun on front doors
- \* Good internal height over 6 metres in the high bay area of the warehouse
- \* High bay roller door with security ram bar on the inside of the door
- $^{\star}$  Security bars on the front sliding entry door and an alarm system is in place