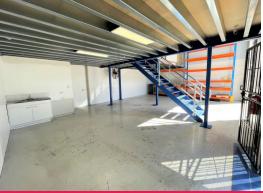

## 137m2\* Warehouse And Office Unit - An Absolute Must To Inspect

- \* Incl. 82m2\* of ground floor warehouse area with insulated ceiling and plenty of lighting
- $^{\star}$  Incl. 55m2  $\!^{\star}$  of mezzanine air-conditioned office area with LED lighting and carpet
- \* Concrete tilt panel construction for strength and security
- \* Very neat and tidy throughout office and warehouse area
- \* The unit is east facing which means no hot afternoon sun on front doors
- \* Good internal height over 6 metres in the high bay area of the warehouse
- \* High bay roller door with security ram bar on the inside of the door
- $^{\star}$  Security bars on the front sliding entry door and an alarm system is in place