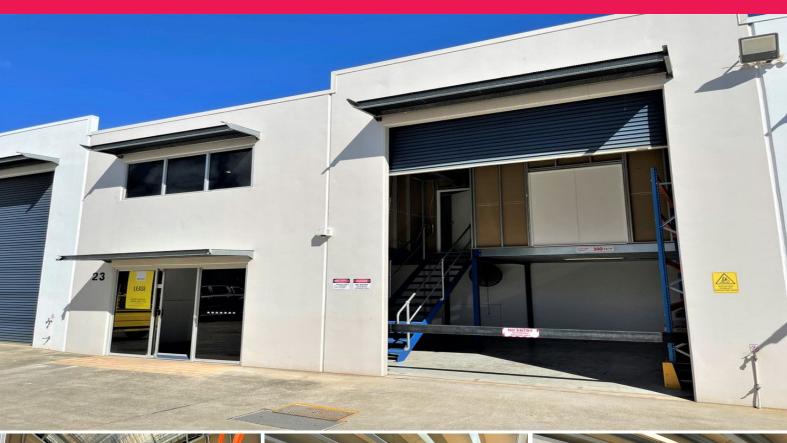

## 137m2\* Warehouse And Office Unit - An Absolute Must To Inspect

- \* Incl. 82m2\* of ground floor warehouse area with insulated ceiling and plenty of lighting
- $^{\star}$  Incl. 55m2  $\!^{\star}$  of mezzanine air-conditioned office area with LED lighting and carpet
- \* Concrete tilt panel construction for strength and security
- \* Very neat and tidy throughout office and warehouse area
- \* The unit is east facing which means no hot afternoon sun on front doors
- \* Good internal height over 6 metres in the high bay area of the warehouse
- \* High bay roller door with security ram bar on the inside of the door
- $^{\star}$  Security bars on the front sliding entry door and an alarm system is in place