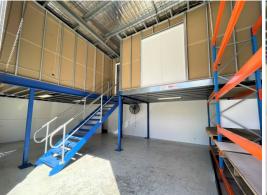

## 137m2\* Warehouse And Office Unit - An Absolute Must To Inspect

- \* Incl. 82m2\* of ground floor warehouse area with insulated ceiling and plenty of lighting
- $^{\star}$  Incl. 55m2  $\!^{\star}$  of mezzanine air-conditioned office area with LED lighting and carpet
- \* Concrete tilt panel construction for strength and security
- \* Very neat and tidy throughout office and warehouse area
- \* The unit is east facing which means no hot afternoon sun on front doors
- \* Good internal height over 6 metres in the high bay area of the warehouse
- \* High bay roller door with security ram bar on the inside of the door
- $^{\star}$  Security bars on the front sliding entry door and an alarm system is in place