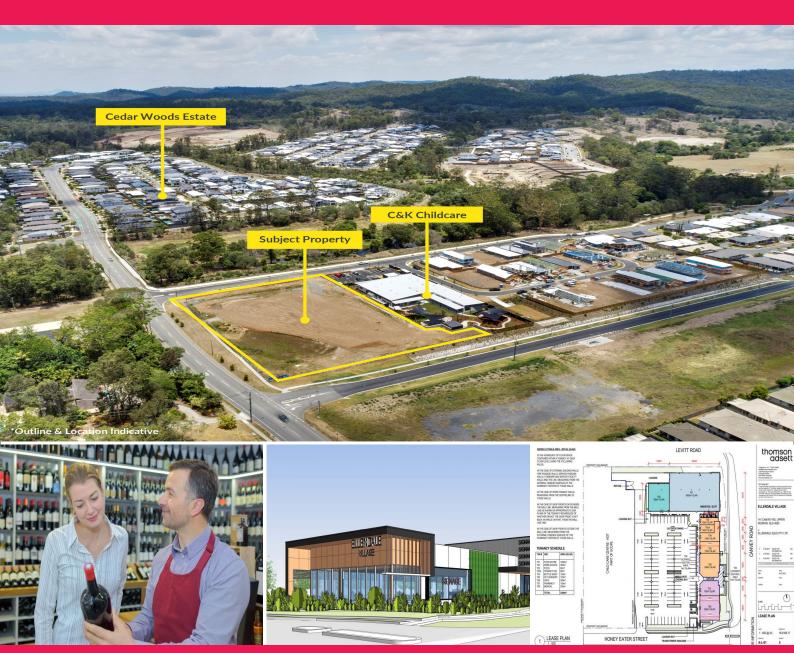

## **Bottle Shop Opportunity in New IGA Anchored Centre**

Ray White Commercial Northern Corridor Group are pleased to present tenancy 4/141 Canvey Road, Upper Kedron. Positioned in the Ellendale Shopping Village the opportunity to secure 90-150m2 of retail space is here. Join a great mix of tenants such as IGA, Swim school, Pharmacy, GP, Cafe and other specialty retailers.

Scheduled to open in the 2nd quarter of 2022 we invite all tenants to present their interest to secure this great opportunity to service high -income families in the new and upcoming Estate.

For further information please contact our market agents Julie Ryan and Dwaine Bathern today.