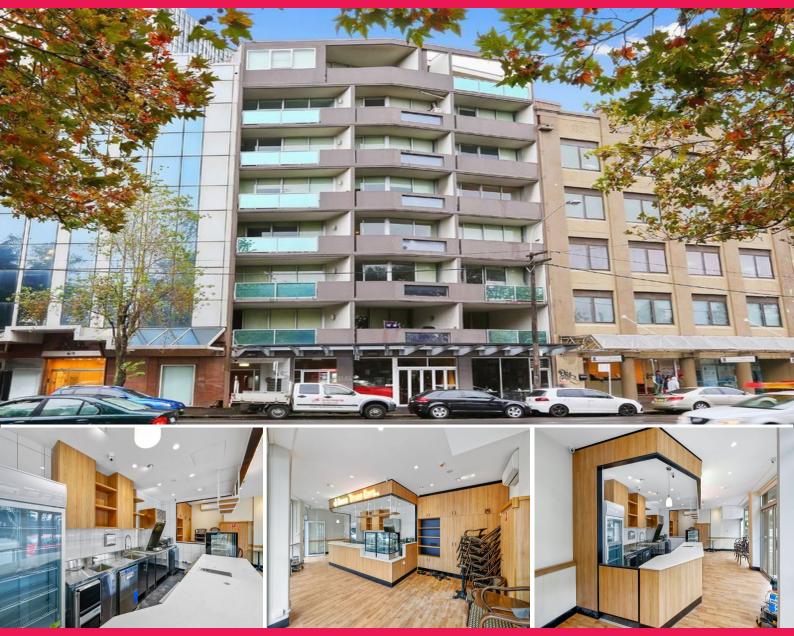

## **Ground/61 - 65 Regent Street**

61 - 65 Regent Street is situated on the Western side of Regent Street between Kensington Street and Outram Street within an approximate 4 minute walk to Spice Alley, Central Park, UTS, TAFE & Central bus interchanges respectively.

- Retail cafe opportunity 48sqm (approx.) plus secure parking space & W/C on title
- For sale by private treaty with brand new fit out & furnishings
- Circa. 10 metre street frontage
- Rear loading dock access

Retail

FOR SALE

48sqm