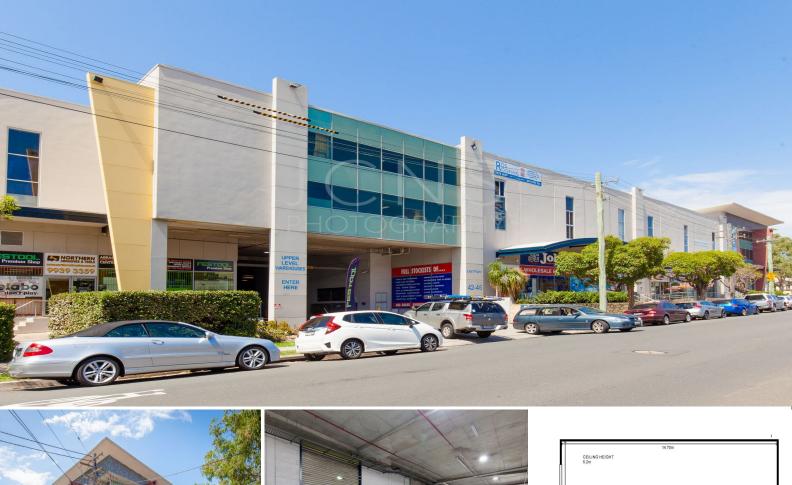

## 43/42-46 Wattle Road, Brookvale NSW 2100

## HIGH CLEARANCE WAREHOUSE

Positioned on the ground floor of the Eastpoint Industrial complex, this warehouse has plenty to offer any tradie or small business operator needing a workshop, storage or manufacturing industrial factory unit.

This security complex offers drive through truck access, ample parking and a solid concrete construction.

A few key features of this factory unit are

- 111 m2 warehouse unit
- High clearance, clear span warehouse
- High bay roller door
- Kitchenette plus bathroom with shower
- Available to lease no

Industrial FOR LEASE

111sqm

Joe Parisi 0437 140 414 joseph@fndy.com.au