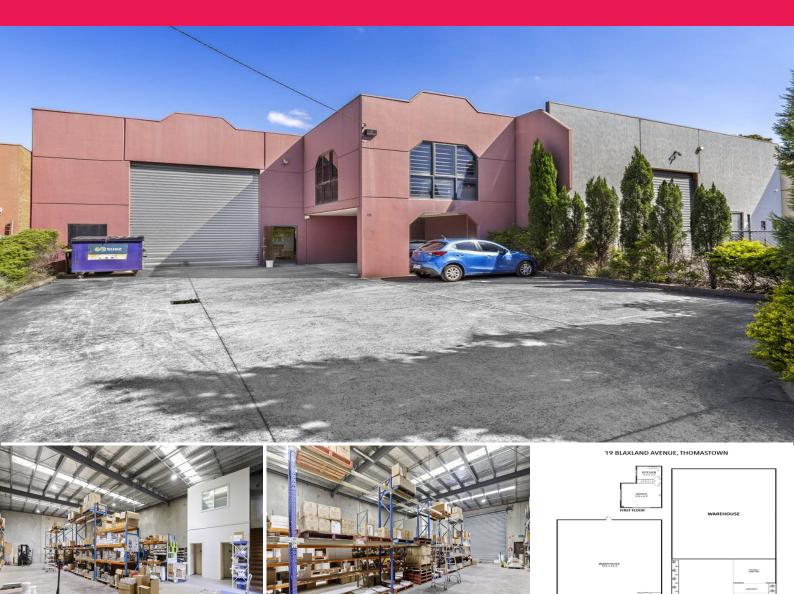

#### Affordable Freehold

Ray White Commercial proudly presents this great opportunity to secure this single freehold just off the Metropolitan Ring Road. Modern freehold behind secure gates with ample onsite car parking, leading into large open clear span warehouse complete with dual amenities, kitchenette and elevated office.

Property features:

• 3 Phase power

• Container height roller door

• Dual amenities • 6 onsite car spaces • Elevated offices • Great natural li Industrial FOR LEASE

395sqm