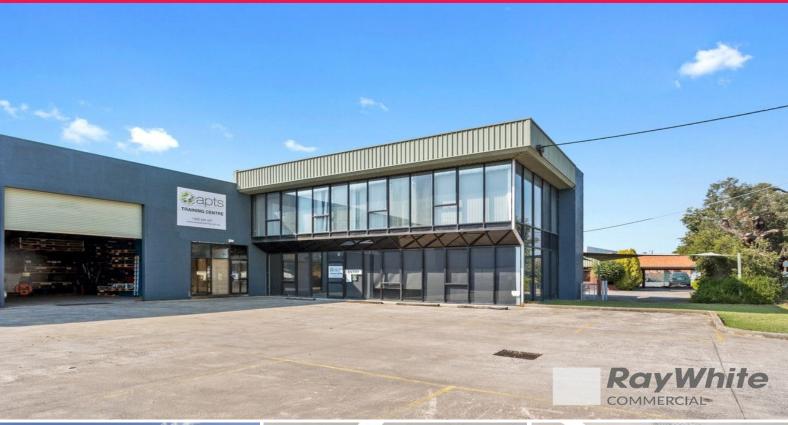

## Two-Storey Office / Showroom with 14 Car Spaces

• Total lettable area | 280m2\*

• Comprises two-storey carpeted office / showroom

• Also includes a small workshop / lunchroom with kitchenette

facilities

• Heating / cooling throughout

• M/F toilets

• Fourteen (14) car spaces

• Suit container loading / unloading

• Excellent location close to major arterial roads

George Ganavas | 0478 634 562 Theo Karkanis | 0431 391 035