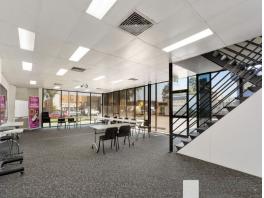

## Two-Storey Office / Showroom with 14 Car Spaces

• Total lettable area | 280m2\*

• Comprises two-storey carpeted office / showroom

• Also includes a small workshop / lunchroom with kitchenette

facilities