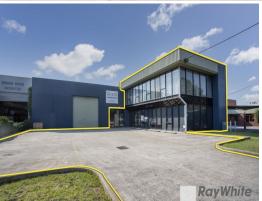

## Two-Storey Office / Showroom with 14 Car Spaces

• Total lettable area | 280m2\*

• Comprises two-storey carpeted office / showroom

• Also includes a small workshop / lunchroom with kitchenette

facilities

• Heating / cooling throughout

• M/F toilets

• Fourteen (14) car spaces

• Suit container loading / unloading

• Excellent location close to major arterial roads

George Ganavas | 0478 634 562 Theo Karkanis | 0431 391 035