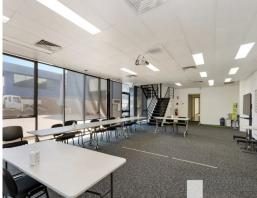

## Two-Storey Office / Showroom with 14 Car Spaces

• Total lettable area | 280m2\*

• Comprises two-storey carpeted office / showroom

• Also includes a small workshop / lunchroom with kitchenette

facilities