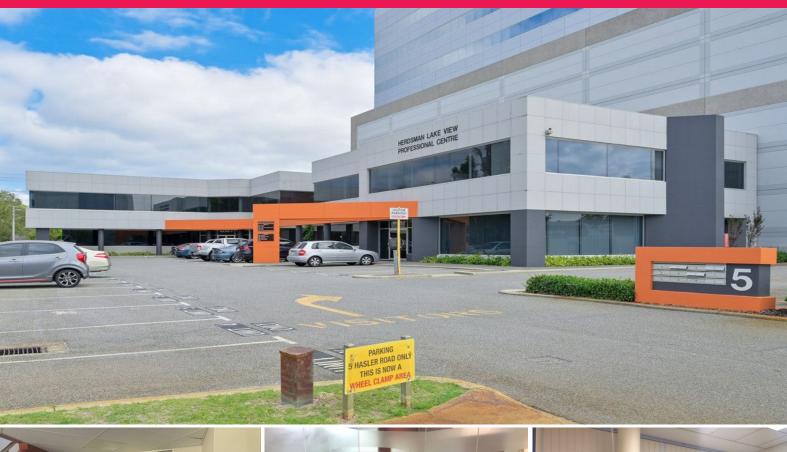

## Ray White.

8/5 Hasler Road, Osborne Park WA 6017

The Property:

Modern and function 79sqm\* internal footprint positioned in the highly sough-after herdsman Lake View Professional Centre. The total Strata area including 2 car bays and a courtyard comes to 105sqm.\*

Property Features include:

- Modern office complex

Offices

FOR SALE

Contact Agent

105sqm