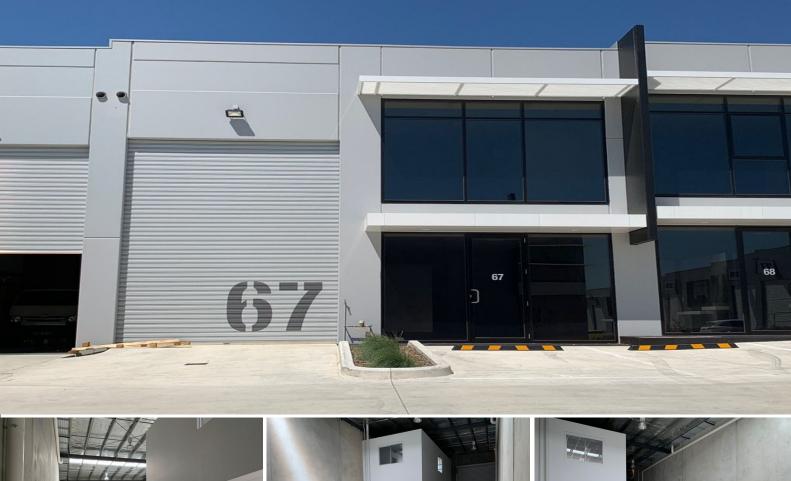

## Ray White.

67/31-39 Norcal Road, Nunawading VIC 3131

## **Brand New Office/Warehouse in Modern Industrial Estate!**

Ray White Commercial Oakleigh are delighted to offer this as new warehouse plus mezzanine office ideal for small business nestled within the Nunawading industrial hub.

This warehouse and office space is comprising of 251 sqm\* with high clearance, roller door access, heating and cooling, plus, 51 sqm\* of office space offers easy access to Nunawading Train Station, Springvale Road, Whitehorse Road, the Eastern Freeway and EastLink.

Property Features Include:

• Three (3) car parks associated

• Industrial 1 Zon

Industrial FOR LEASE

251sqm

Ray White.

**George Kelepouris** 

0425798677