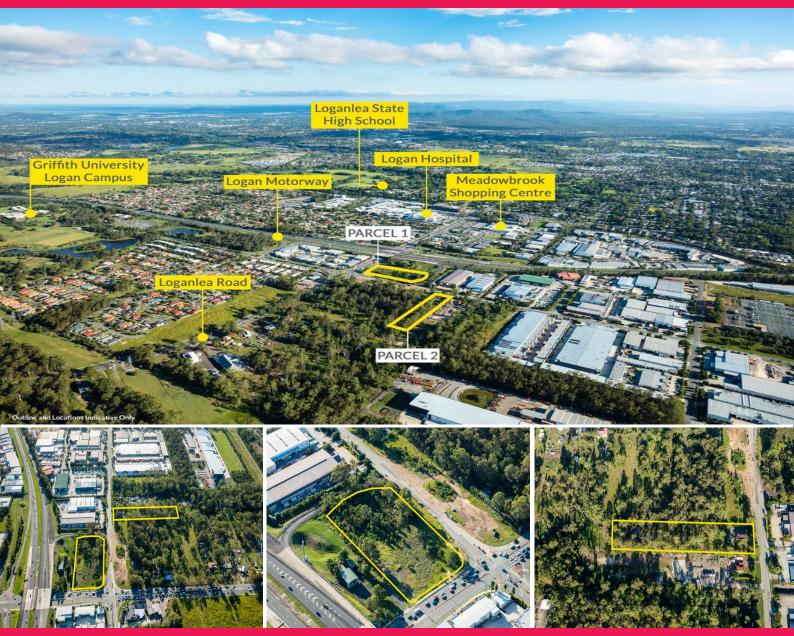

57-67 Ellerslie Road, Meadowbrook QLD 4131

## **Meadowbrook - High Profile Mixed Use Site**

- Land areas: Parcel 1 11,800sqm\*
- Zoned "Mixed Use"
- Range of potential development options
- Corner position with frontage to Loganlea Road providing exposure to over 46,400^ vehicles per day
- Superb location within close proximity to Logan Hospital, Griffith University, Logan Motorway, Shopping centre and surrounding Commercial Retail and Industrial development