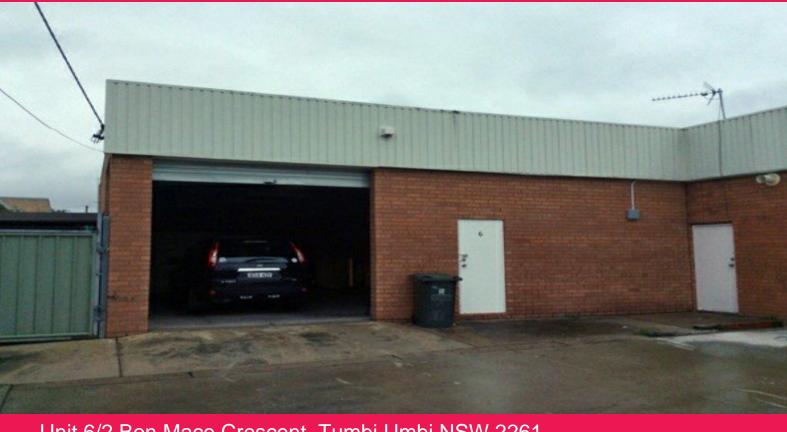

## Unit 6/2 Bon Mace Crescent, Tumbi Umbi NSW 2261

## TERRIFIC UNIT IN A TIGHLTY HELD AREA

Located in the amazing Tumbi Umbi Industrial Estate this 85m2 (approx.) unit is situated in a small complex of 6 units.

Comes complete with a small office, amenities, great access and tight security.