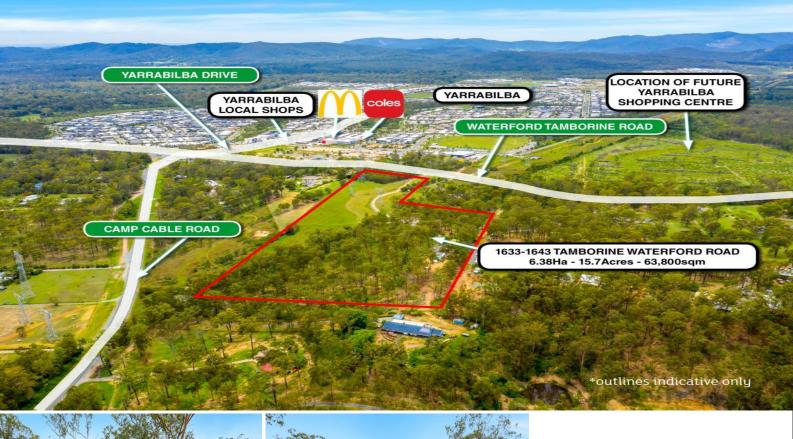

## Land Parcel Next To Yarrabilba With Upside

\* Huge 6.38Ha (15.7 Acres or 63,800sqm)

\* Flood free land, two minutes from Coles, medical centre, pharmacy and petrol station

- \* Holding income potential from multiple areas of the property
- \* 3 Bedroom, 2 Bath home plus workshop and awning;

\* Space for second dwelling Quadruple Garage with two roller doors and; Potential Equestrian enclosure.

\* Landbank or enjoy acreage living without being remote from essential services

\* Obvious development upside as Yarrabilba expands