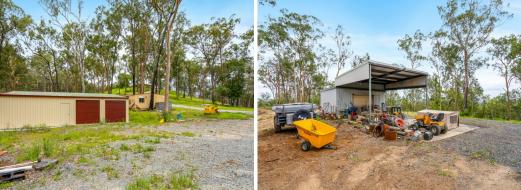

## Land Parcel Next To Yarrabilba With Upside

\* Huge 6.38Ha (15.7 Acres or 63,800sqm)

\* Flood free land, two minutes from Coles, medical centre, pharmacy and petrol station

- \* Holding income potential from multiple areas of the property
- \* 3 Bedroom, 2 Bath home plus workshop and awning;

\* Space for second dwelling Quadruple Garage with two roller doors and; Potential Equestrian enclosure.

\* Landbank or enjoy acreage living without being remote from essential services

\* Obvious development upside as Yarrabilba expands