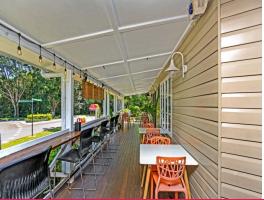

- ? 216sqm\* building present use restaurant
- ? Land size 1,309sqm\*
- ? Currently leased
- ? Indoor and outdoor dining
- ? Outdoor entertainment area
- ? Commercial kitchen
- ? Licenced bar
- ? Easement for carparking and access
- ? Zoned Neighbourhood Centre
- ? Suitable for multip