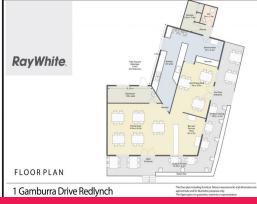

- ? 216sqm\* building present use restaurant
- ? Land size 1,309sqm\*
- ? Currently leased
- ? Indoor and outdoor dining
- ? Outdoor entertainment area
- ? Commercial kitchen
- ? Licenced bar
- ? Easement for carparking and access
- ? Zoned Neighbourhood Centre
- ? Suitable for multip