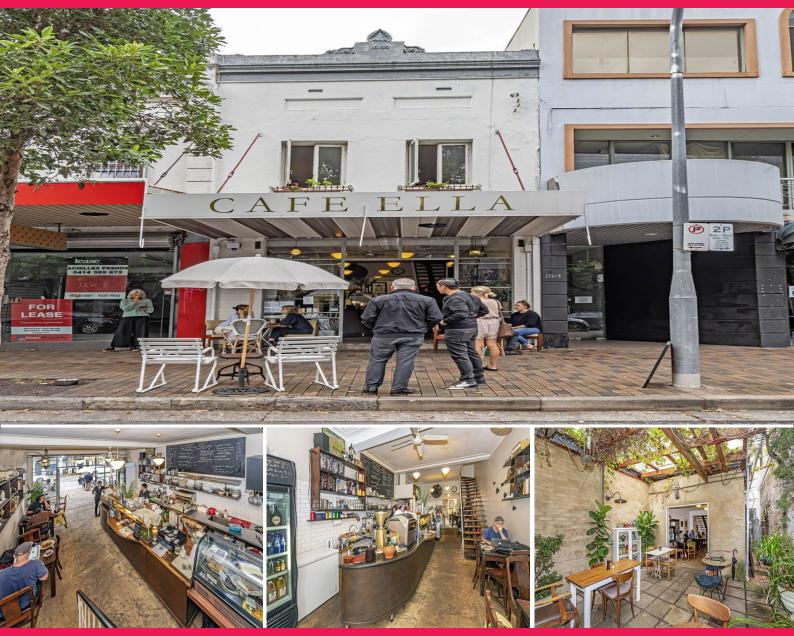

## Two Level Shop with DA & Existing Business

This charming 2 level modernised commercial terrace includes a fully fitted kitchen and is currently operating as the established Ella Cafe/restaurant, being sold as a going concern and includes the business. The property features spacious dining areas, separate upstairs lounge room and an outdoor alfresco hanging grapevine courtyard with large outdoor street pavement for further seating.

Conveniently located several hundred metres between Redfern train station and Sydney University with high foot traffic this property is a genuine sale due to the long term owner retiring and is one not to be missed.