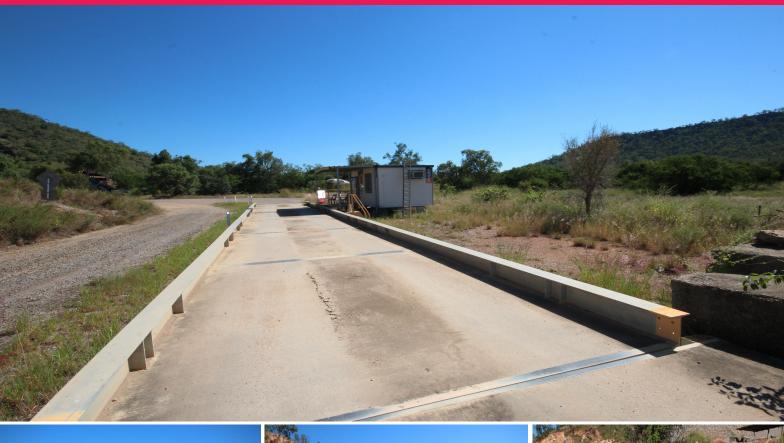

## **Approved Quarry and Adjacent Freehold Property**

4746 Flinders Highway is only minutes past the Puma Service Station at Calcium.

This freehold property offers 18.26 hectares with a residence and associated infrastructure, including an all-weather access road, solar panels, and a 20,000-gallon water tank.

This property has a lime deposit that was mined many years ago. Subject to approvals, this may provide a further opportunity.

Adjacent to this freehold property is the leasehold operational quarry known as Marathon Quarry.