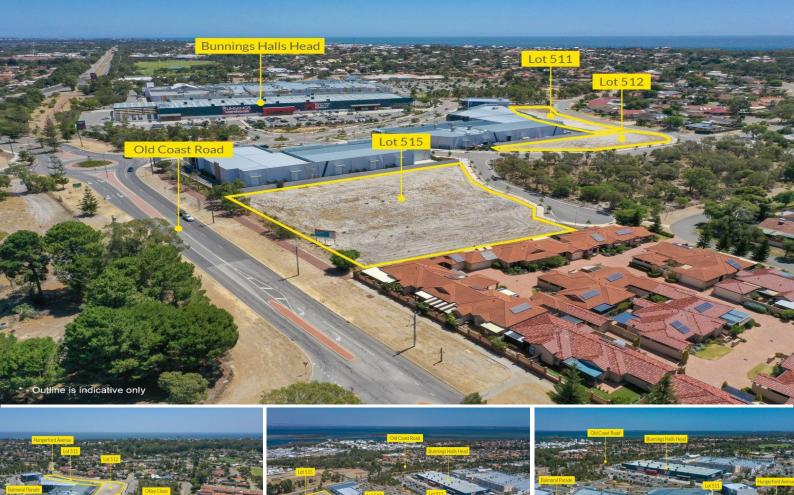

## Halls Head ? Multiple Development Opportunities

16 & 24 Hungerford Ave & 4 Otley Close, Halls Head

Three lots located within the Halls Heads commercial centre right in the middle of one of the biggest growth areas of Western Australia.

All three properties adjoin mixed use commercial properties and benefit from multiple medium density residential opportunities as well as aged care, child care, Independent living and other uses.

Land area: 16 Hungerford Ave 3,158sqm\* 24 Hungerford Ave 4,028sqm\*