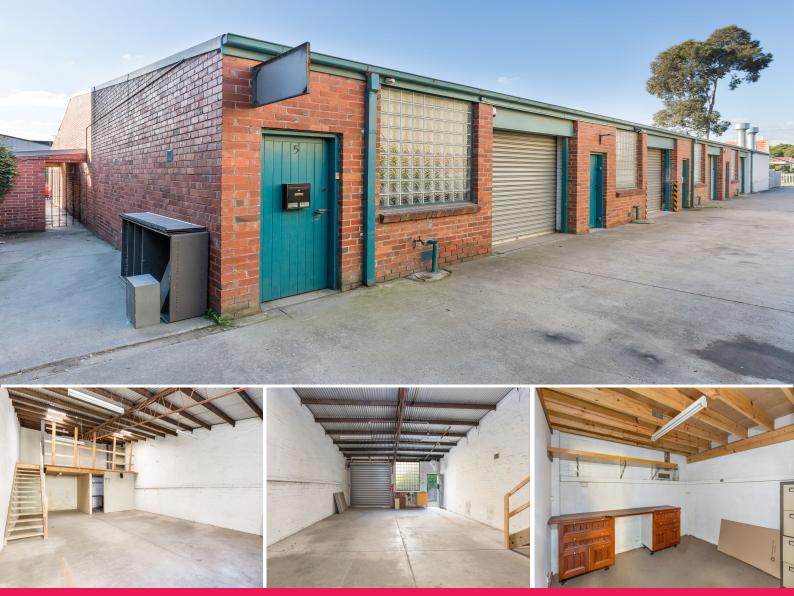

## 5/2-4 Peace Street, Springvale VIC 3171

## **Budget Warehouse with Office**

? Total are 130m2 approx.

- ? Includes mezzanine area of 40m2
- ? Small office area 10m2
- ? 3 x phase power
- ? Great for storage or small workshop

\$12,000 p/a + GST + Outgoings

Industrial FOR LEASE

130sqm